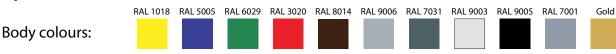

# Available options:

- body made of powder-coated steel optional colours
- body made of stainless steel
- interior made of stainless steel
- horizontally divided doors
- strenghtened shelves
- additional shelf
- additional interior LED illumination
- automatic condensate evaporation

**Optional colours:** 

\* - Picture above presents unit with either some or all available extras. Please note that the look of basic version of cabinet, or one of your choice, may vary from presented.