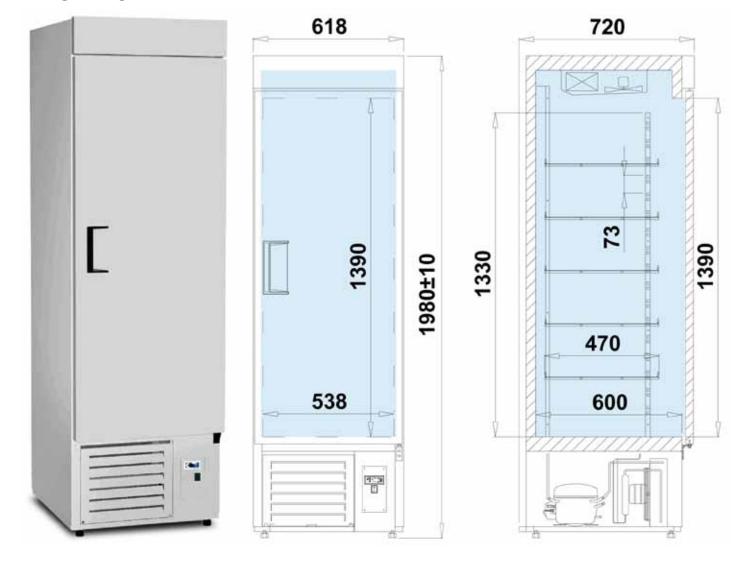

### Storage Fridges- I-Eve P

I-Eve P\*

| Technical parameters: |         |                                       |                   |                             |                                   |                |
|-----------------------|---------|---------------------------------------|-------------------|-----------------------------|-----------------------------------|----------------|
|                       | Model   | Dimension (ext.)<br>H x W x D<br>[mm] | Capacity<br>[dm³] | Shelves<br>with low<br>base | Power<br>Consumption<br>[kWh/24h] | Weight<br>[kg] |
|                       | I-Eve P | 2000 x 618 x 720                      | 500               | 6                           | 3,20                              | 100            |

\* - Picture above presents unit with either some or all available extras. Please note that the look of basic version of cabinet, or one of your choice, may vary from presented.